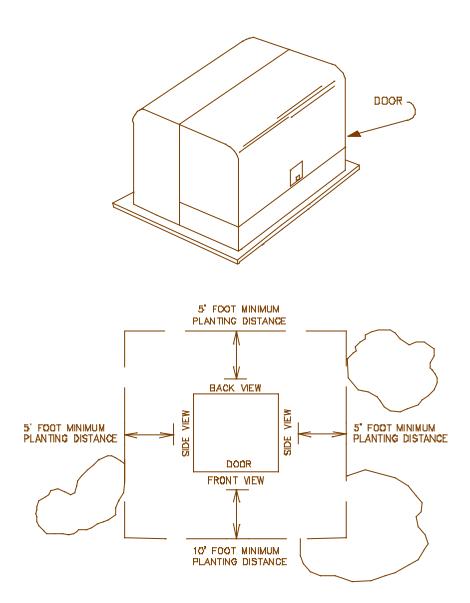

## TRANSFORMER PLANTING SPECIFICATIONS

P.E.C.I. TRANSFORMERS COME IN MANY SIZES. THIS IS ONLY ONE EXAMPLE. THE SAME PLANTING SCHEME WOULD BE APPROPRIATE FOR ALL TRANSFORMERS.

## NOTE:

- 1. P.E.C.I. three phase transformer pad dimensions are 74" x 74".
- 2. Do not install sprinkler systems within watering distance of any electrical equipment.
- 3. Do not plant shrubbery such as pampas grass, yucca plants, holly or any other pointed plants around this equipment.
- 4. These minimum planting distances assume plant(s) has reached full maturity.